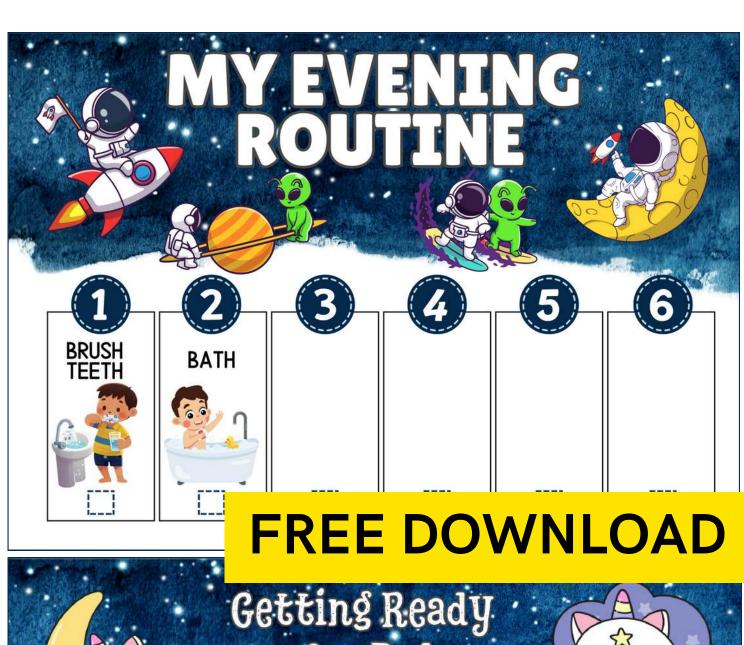

# **EDITABLE**

Cut out the bedtime routine cards that match your child's evening steps, and glue them onto the chart below in the order that works best for your family.

IF USING THE TICK BOX VERSION, THE CHILD ADDS A TICK AFTER EACH TASK IS DONE.

Cut out the bedtime routine cards that match your child's evening steps, and glue them onto the chart below in the order that works best for your family.

Cut out the bedtime routine cards that match your child's evening steps, and glue them onto the chart below in the order that works best for your family.