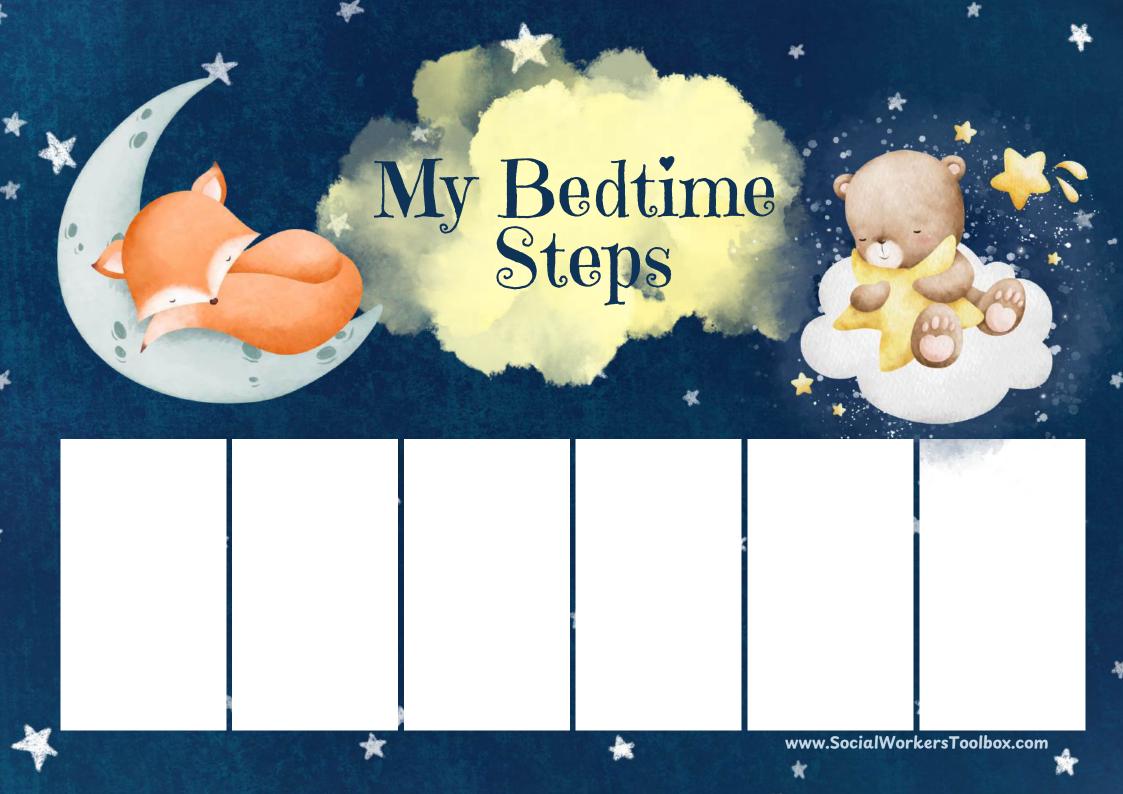

# **EDITABLE**

Cut out the bedtime routine cards that match your child's evening steps, and glue them onto the chart below in the order that works best for your family.

IF USING THE TICK BOX VERSION, THE CHILD ADDS A TICK AFTER EACH TASK IS DONE.

Cut out the bedtime routine cards that match your child's evening steps, and glue them onto the chart below in the order that works best for your family.

Cut out the bedtime routine cards that match your child's evening steps, and glue them onto the chart below in the order that works best for your family.