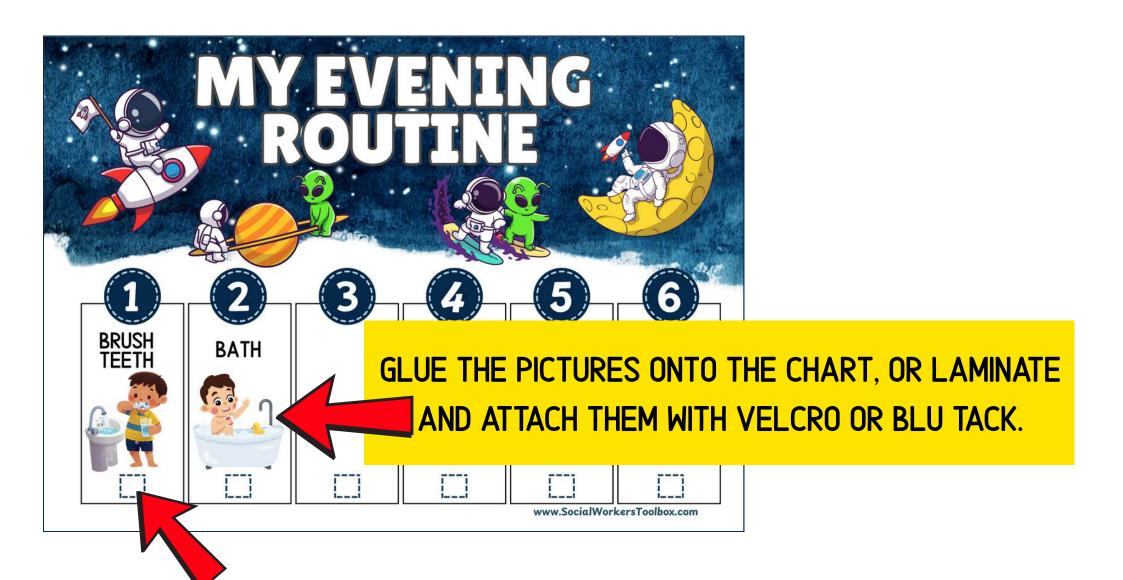

# **EDITABLE**

Cut out the bedtime routine cards that match your child's evening steps, and glue them onto the chart below in the order that works best for your family.

IF USING THE TICK BOX VERSION, THE CHILD ADDS A TICK AFTER EACH TASK IS DONE.

Cut out the bedtime routine cards that match your child's evening steps, and glue them onto the chart below in the order that works best for your family.

Cut out the bedtime routine cards that match your child's evening steps, and glue them onto the chart below in the order that works best for your family.