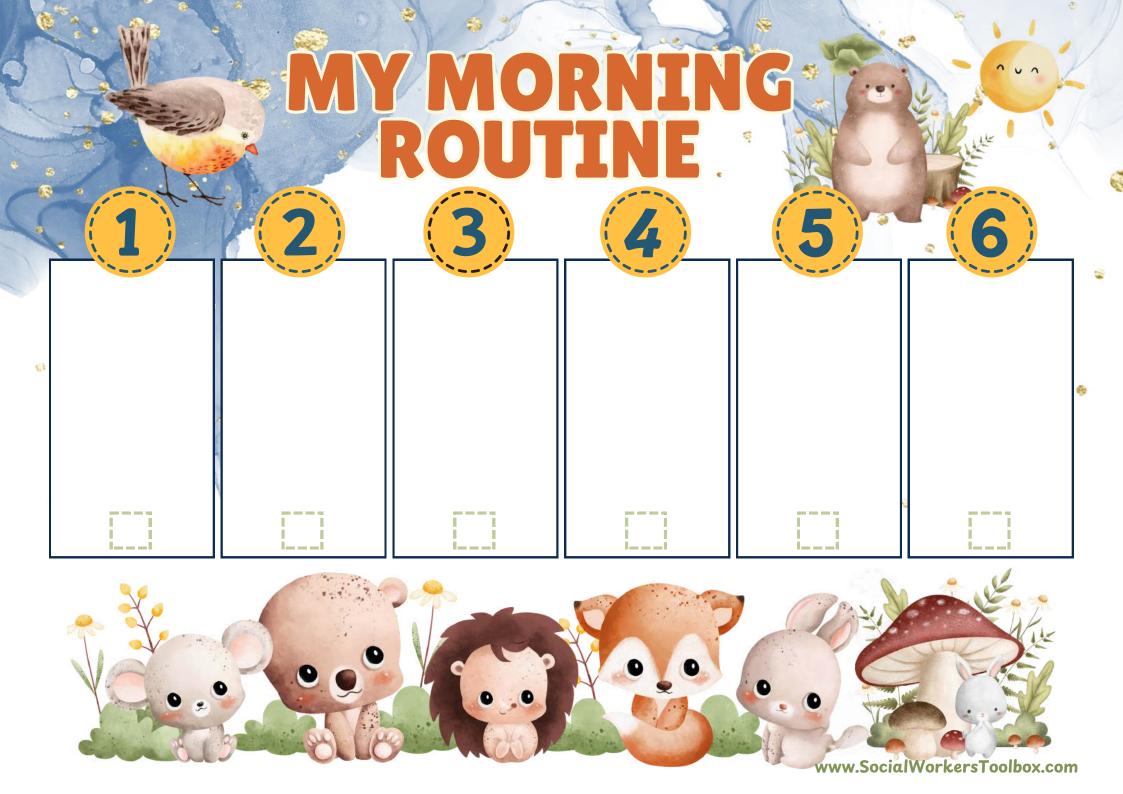

IF USING THE TICK BOX VERSION, THE CHILD ADDS
A TICK AFTER EACH TASK IS DONE.

Cut out the morning routine cards that match your child's morning steps, and glue them onto the chart below in the order that works best for your family.

Cut out the morning routine cards that match your child's morning steps, and glue them onto the chart below in the order that works best for your family.

www.SocialWorkersToolbox.com