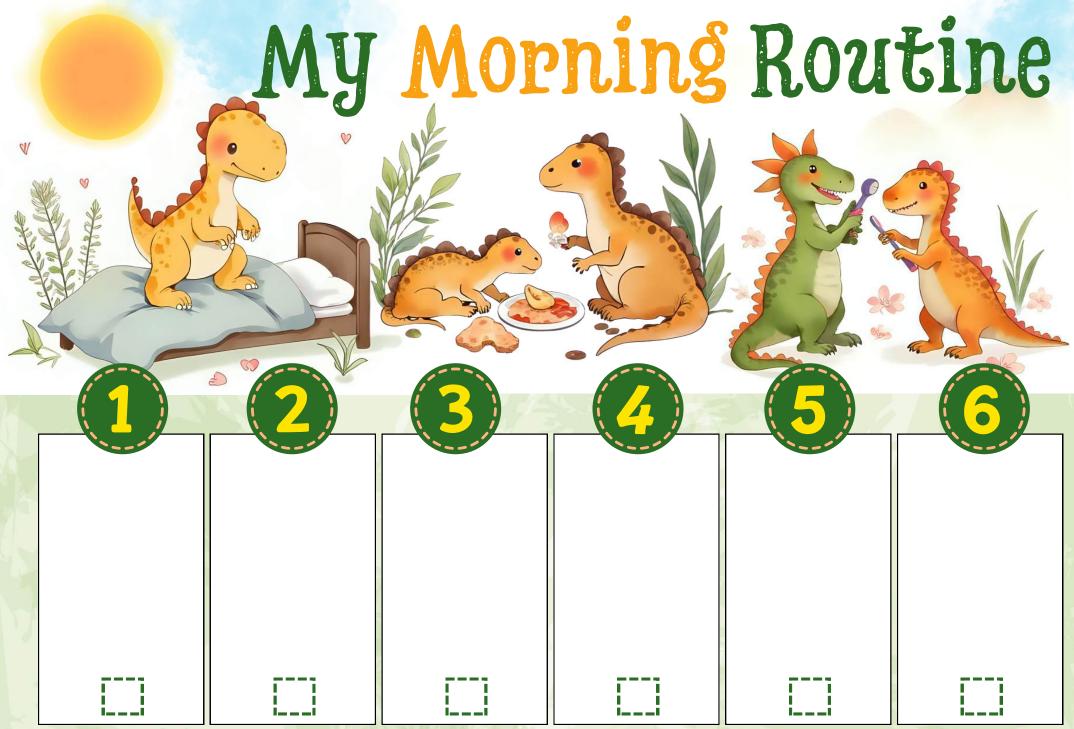

IF USING THE TICK BOX VERSION, THE CHILD ADDS
A TICK AFTER EACH TASK IS DONE.

Cut out the morning routine cards that match your child's morning steps, and glue them onto the chart below in the order that works best for your family.

Cut out the morning routine cards that match your child's morning steps, and glue them onto the chart below in the order that works best for your family.

www.SocialWorkersToolbox.com