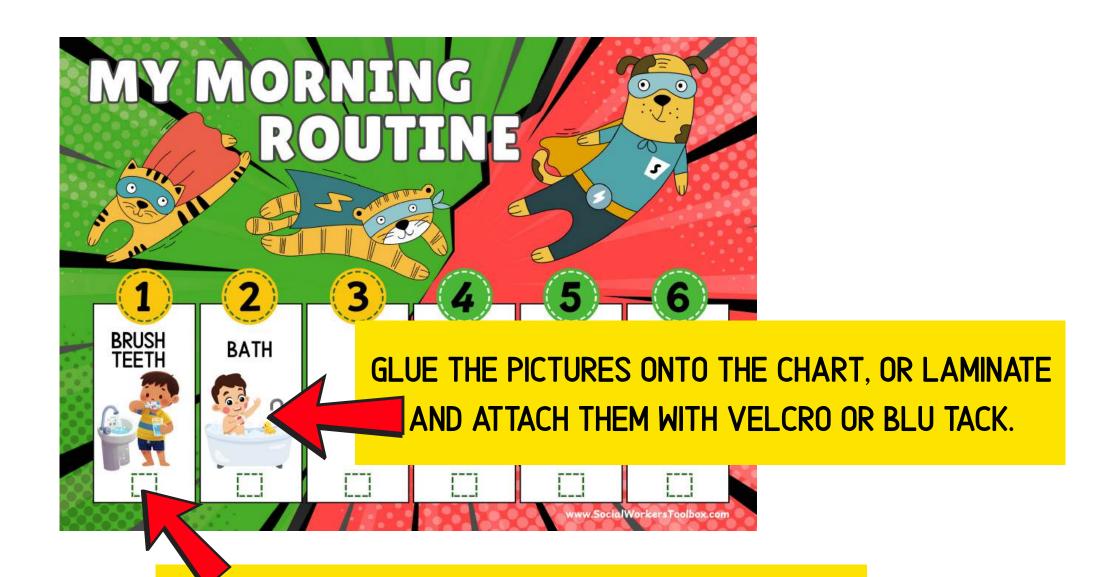

IF USING THE TICK BOX VERSION, THE CHILD ADDS
A TICK AFTER EACH TASK IS DONE.

Cut out the morning routine cards that match your child's morning steps, and glue them onto the chart below in the order that works best for your family.

Cut out the morning routine cards that match your child's morning steps, and glue them onto the chart below in the order that works best for your family.

www.SocialWorkersToolbox.com